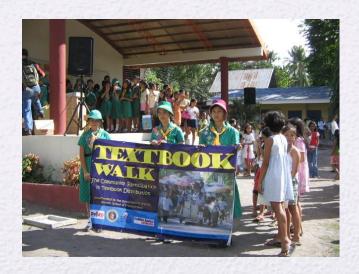

Constitute of Criti Saciety Operations for Testion Count. Allows of Concerned Testion A United Billions of Ministrae Education - Association of Ministrae and Ministrae an

Communities help in the onward delivery of textbooks through Textbook Walk, which is a synchronized festivity showcasing community action that aims to help distribute textbooks and to create public awareness on the need to improve education

## Textbook Walk in...

- Bayawan CityDivision
  - Bayawan East
  - BayawanWest

Textbook Walk became the platform for calls for hope and unity for a brighter future...

Textbook Count ensures that the right quantity and physical quality of textbooks reach the public school students on time.