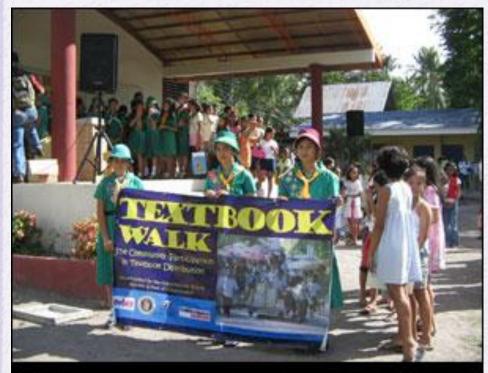

## Textbook Walk in ...

In Socorro, Surigao del Norte, Textbook Walk volunteers carry textbooks on their heads from the district office to local elementary schools. Motorcycles and tricycles, the common mode of transport, were also used. Photo courtersy of G-Watch.

#### Siargao Division:

- Dapa West
- Socorro West
- General Luna