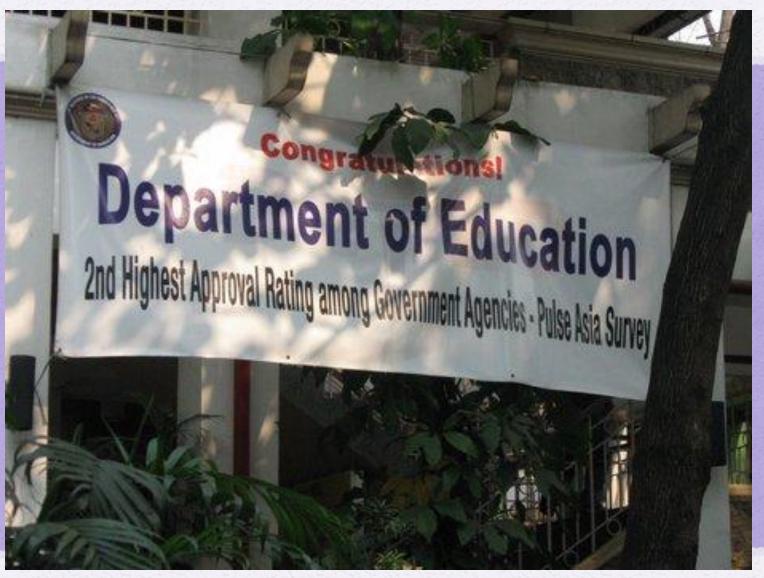

## What is G-Watch

?

It is a social accountability program of the Ateneo School of Government.

It tracks public expenditure and monitors government program implementation.

It has monitored textbook delivery, school building construction, drug procurement, public works projects, disaster relief distribution, and auction of Customs-seized goods.