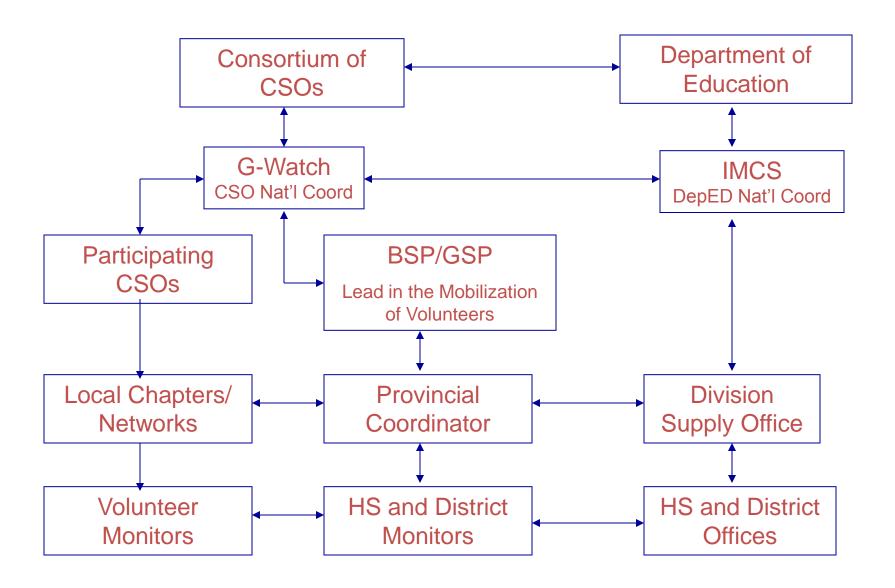

hy is it needed?

- To remove corruption in textbook procurement
- To systematize deliveries nationwide
- To make suppliers more responsive to clients' need
- To establish benchmark for DepEd performance
- To mobilize manpower for monitoring and inspection at less or no cost

## How is it designed?

- Components are mapped
- Goals are set
- Stakeholders' participation is ensured
- Undertakings are defined
- Mechanisms for coordination, reporting and evaluation are put in place

# Components & Goals

**Bidding** 

Safeguard the integrity of the bidding process

Production

Ensure good textbook quality

Delivery

Help high schools and districts check the textbooks delivered to them

Distribution

Help districts distribute the textbooks to elementary schools

#### **Coordination Structure**



#### **Materials for volunteers**



- Letter to the HS Principal/District Supervisor
- Duties and Responsibilities of Volunteers
- Volunteer's Monitoring Report Form
- Sample IAR
- Inspection Guidelines
- ID

#### **Monitoring Activity Plan**



#### Reporting



2003 Ad 2004 Ad

# Para Matuto Si Pepe at Pilar Kailangan May



Bantay.

Help our students get their books on time. To volunteer as a textbook delivery watcher in your school, call the following numbers...

From June to October, over 35 million textbooks funded by the World Bank will be delivered to public schools nationwide. If you're a parent or a public school official, bantayan para sa tamang bilang.

Help us to educate for a strong republic. Join National Textbook Delivery Program's "Textbook Count". Text (0919) 456-0027