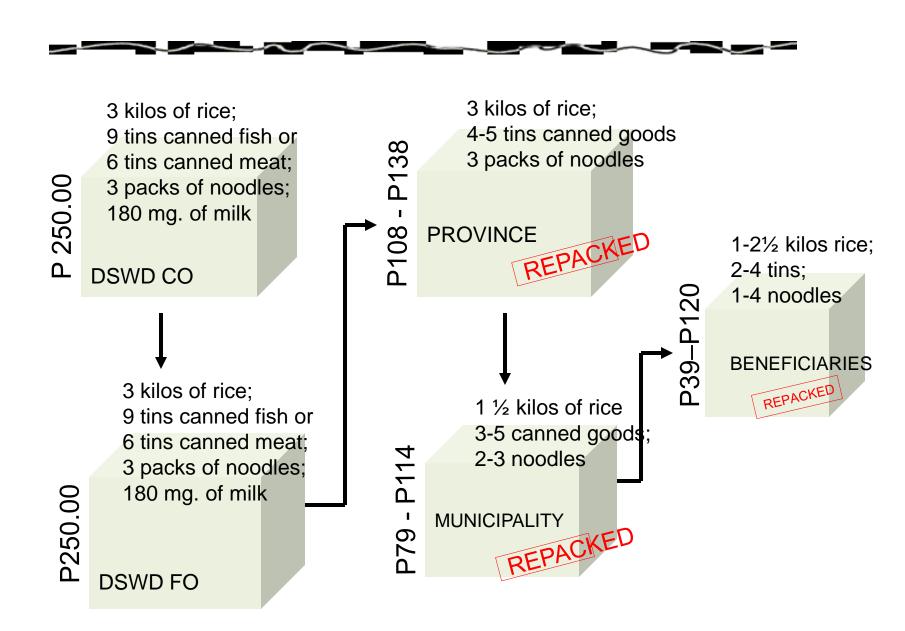

## Politicized Distribution of Relief Goods

#### **Disaster Relief Distribution**

## Textbook Distribution (2003)

- 21% were not distributed to difficult-to-reach elementary schools
- Distribution funds were not accessible