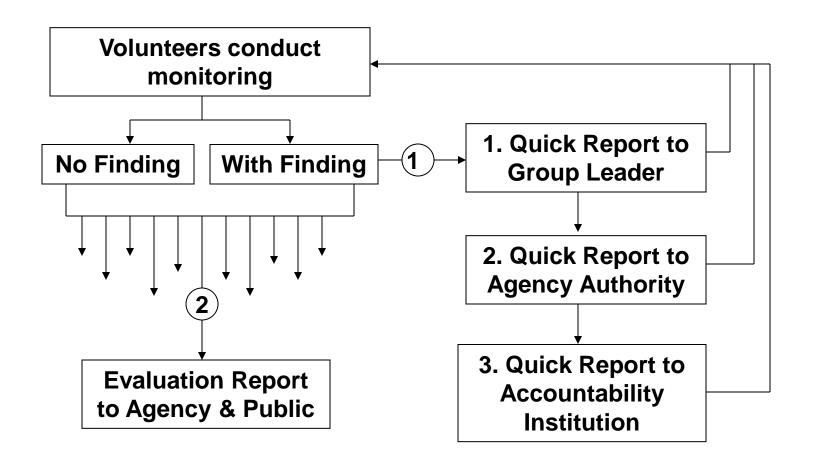

or no cost

## How is it designed?

- Components are mapped
- Goals are set
- Stakeholders' participation is ensured
- Undertakings are defined
- Mechanisms for coordination, reporting and evaluation are put in place

# Components & Goals

**Bidding** 

Safeguard the integrity of the bidding process

Production

Ensure good textbook quality

Delivery

Help high schools and districts check the textbooks delivered to them

Distribution

Help districts distribute the textbooks to elementary schools

#### **Coordination Structure**



#### **Materials for volunteers**



- Letter to the HS Principal/District Supervisor
- Duties and Responsibilities of Volunteers
- Volunteer's Monitoring Report Form
- Sample IAR
- Inspection Guidelines
- ID

#### **Monitoring Activity Plan**



#### Reporting



2003 Ad 2004 Ad

# Para Matuto Si Pepe at Pilar Kailangan May



Bantay.

Help our students get their books on time. To volunteer as a textbook delivery watcher in your school, call the following numbers...

From June to October, over 35 million textbooks funded by the World Bank will be delivered to public schools nationwide. If you're a parent or a public school official, bantayan para sa tamang bilang.

Help us to educate for a strong republic. Join National Textbook Delivery Program's "Textbook Count". Text (0919) 456-0027 or call 899-4588 to volunteer.

A PROJECT OF

















With the assistance of our Boy Scouts and Girl Scouts, the Department of Education will deliver 14 million textbooks to cover 42,000 public schools from July 15,1894K

Be Prepared.

to November 2004. Tha