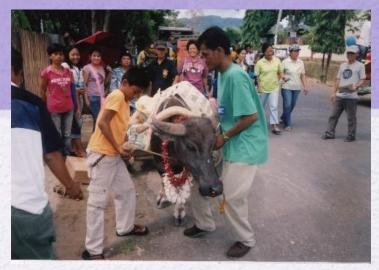

## Textbook Walk in..

- Negros Oriental Division
  - Dauin
  - Sibulan
  - Zamboanguita
  - Bindoy

..even carabaos joined the festivity along with the entire community