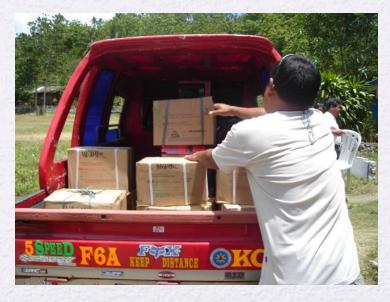

Constitute of Criti Saciety Operations for Testion Count. Allows of Concerned Testion A United Billions of Ministrae Education - Association of Ministrae and Ministrae an

Communities help in the onward delivery of textbooks through Textbook Walk, which is a synchronized festivity showcasing community action that aims to help distribute textbooks and to create public awareness on the need to improve education

The Textbook Walk in Dauin, Negros Oriental coincided with the town fiesta, resulting in what organizers called high-energy volunteerism. The local government provided two trucks to haul the books from the schools district to the local elementary schools. Photo courtesy of G-Watch