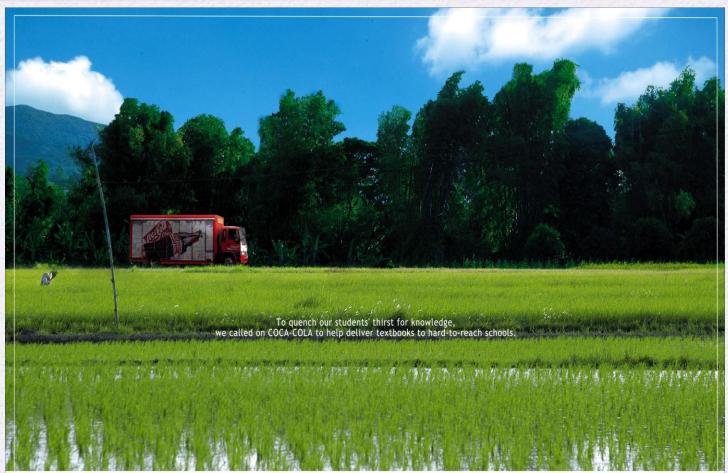

## Coca-Cola and other private companies help DepEd in transporting the textbooks from district offices to far flung elementary schools

From August to October, COKE delivery trucks will help bring badly needed textbooks to the far-flung schools in areas they cover. It's a great example of how the DepED, local communities and the private sector are all working together to make sure our schools come first.