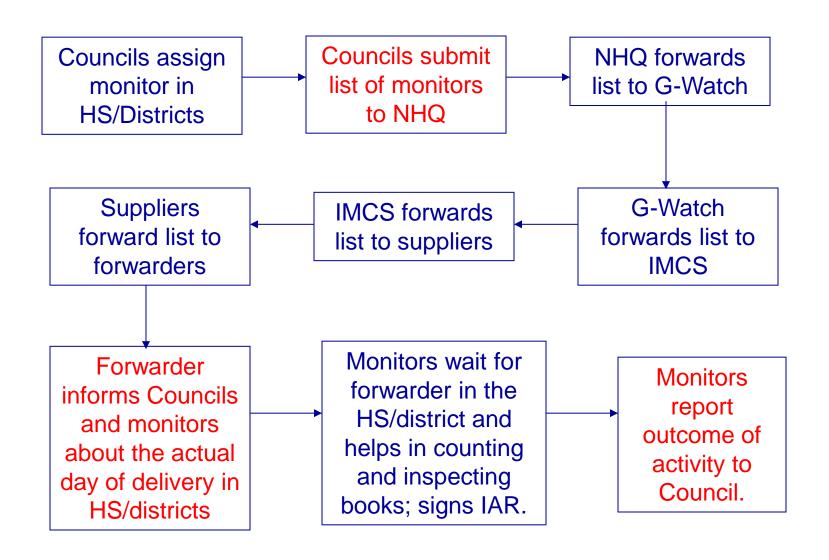

No of Allowable

JUL '04

**New Delivery System** 

Boy scouts, girl scouts and other CSO monitors wait at the delivery spots to count the book, sign Inspection and Acceptance Receipt (IAR), which certifies that the textbooks received are of right quantity and physical quality

Delivery errors have been reduced to as low as 5% on the average

The process was streamlined-deliveries with IARs that are signed by CSOs are no longer subjected to post-delivery checking by DepEd