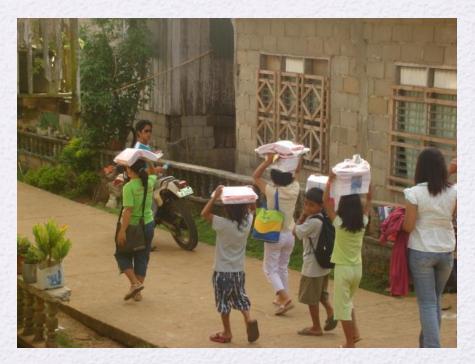

## Textbook Walk in ...

In Socorro, Surigao del Norte, Textbook Walk volunteers carry textbooks on their heads from the district office to local elementary schools. Motorcycles and tricycles, the common mode of transport, were also used. Photo courtersy of G-Watch.