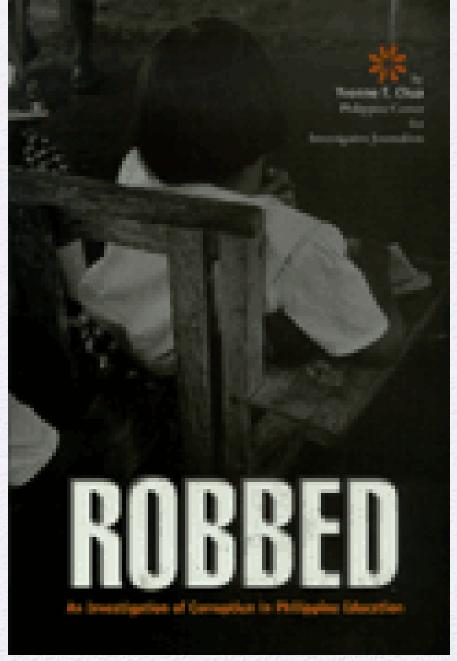

Prices of textbooks were double and the process of procuring textbooks was long

Frequent reports on corruption in textbook procurement; DepEd was perceived as the most corrupt agency in the government

Picture from Philippine Center for Investigative Journalism