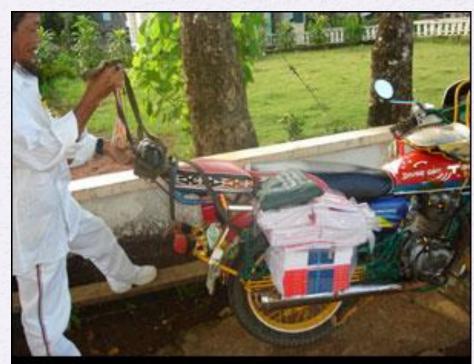

## Textbook Walk in ...

In Socorro, Surigao del Norte, Textbook Walk volunteers carry textbooks on their heads from the district office to local elementary schools. Motorcycles and tricycles, the common mode of transport, were also used. Photo courtersy of G-Watch.