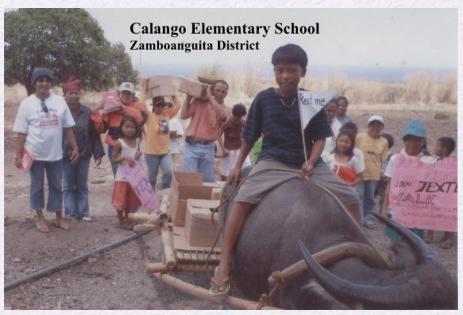

## Textbook Walk in..

- Negros Oriental Division
  - Dauin
  - Sibulan
  - Zamboanguita
  - Bindoy

..even carabaos joined the festivity along with the entire community