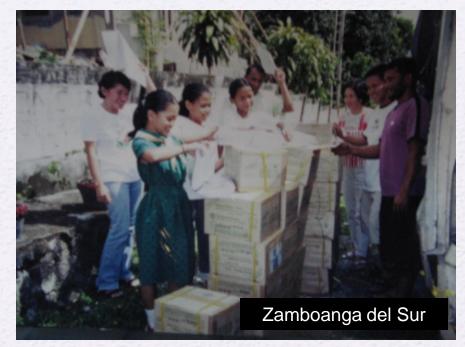

Constitute of Criti Saciety Operations for Testion Count. Allows of Concerned Testion A United Billions of Ministrae Education - Association of Ministrae and Ministrae an

Communities help in the onward delivery of textbooks through Textbook Walk, which is a synchronized festivity showcasing community action that aims to help distribute textbooks and to create public awareness on the need to improve education