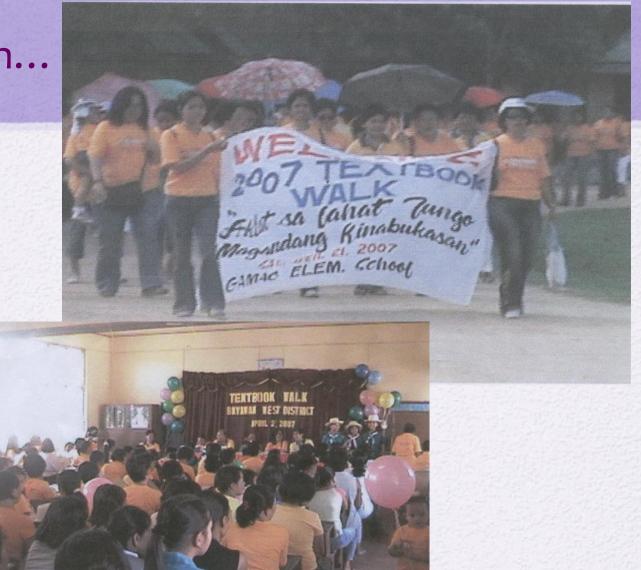

## Textbook Walk in...

- Bayawan CityDivision
  - Bayawan East
  - BayawanWest

Textbook Walk became the platform for calls for hope and unity for a brighter future...

Textbook Count ensures that the right quantity and physical quality of textbooks reach the public school students on time.